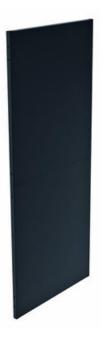

## **ARION SOLIDSAFE T16 PANEL**

16020191 Panel 1900x200 mm, T16 (steel sheet)

- · Steel sheet panel
- System height 2080 (default)
- Easy to install

## PRODUCT DESCRIPTION

The system is based on the same strong and solid design as ProSafe. The panels are made of 30×30 mm square tubes and are covered with 0.9 mm steel sheet. The panel, which provides a certain level of noise protection, can be mounted very close to the dangerous movement without compromising security and protecting against the presence of processes that need protection.

| Color              | Black RAL 9005 |
|--------------------|----------------|
| Panel height       | 1900 mm        |
| Panel width        | 200 mm         |
| System height      | 2080 mm        |
| Thickness Of Goods | 0,9 mm         |