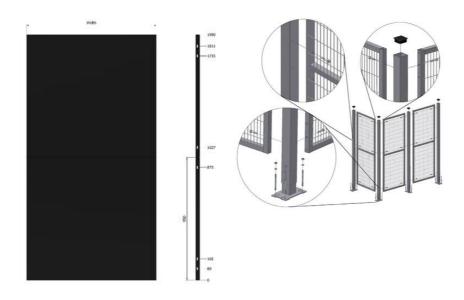

## **ARION SOLIDSAFE T16 PANEL**

16020191 Panel 1900x200 mm, T16 (steel sheet)

- · Steel sheet panel
- System height 2080 (default)
- Easy to install

## PRODUCT DESCRIPTION

The system is based on the same strong and solid design as ProSafe. The panels are made of 30×30 mm square tubes and are covered with 0.9 mm steel sheet. The panel, which provides a certain level of noise protection, can be mounted very close to the dangerous movement without compromising security and protecting against the presence of processes that need protection.

| Color              | Black RAL 9005 |
|--------------------|----------------|
| Panel height       | 1900 mm        |
| Panel width        | 200 mm         |
| System height      | 2080 mm        |
| Thickness Of Goods | 0,9 mm         |